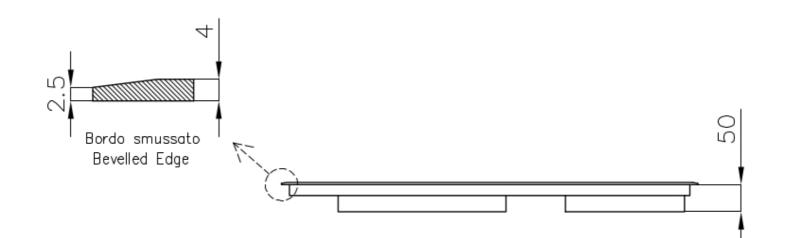

### DETAILS

| Coloring               | Black                                                      |
|------------------------|------------------------------------------------------------|
| Edge/Installation Type | Bevelled Edge - for flush-mount or over-mount installation |
| Material               | Ceramic glass                                              |
| Dimensions             | 770x510 mm                                                 |
| Heating element        | 6 zones                                                    |
| Built-in hole          | View technical data sheet                                  |
| Width                  | 77 cm                                                      |
| Total power            | 2.800, 3.500, 4.500, 6.000, 7.400, 11.100 W**              |