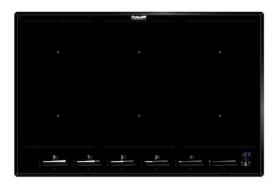

### PUNTO 770 INDUCTION 6 ZONES

Induction Hobs

Code: I383 N45

TABLE CUISSON INDUCTION PUNTO - NOIR 77x52 6 ZONES

| Left             | 210x190 mm - 2.100 (3.000)* W                                                                                                                                                                                                                 |
|------------------|-----------------------------------------------------------------------------------------------------------------------------------------------------------------------------------------------------------------------------------------------|
| Up-left          | 210x190 mm - 2.100 (3.000)* W                                                                                                                                                                                                                 |
| Centre           | 210x190 mm - 2.100 (3.000)* W                                                                                                                                                                                                                 |
| Up-centre        | 210x190 mm - 2.100 (3.000)* W                                                                                                                                                                                                                 |
| Right            | 210x190 mm - 2.100 (3.000)* W                                                                                                                                                                                                                 |
| Up-right         | 210x190 mm - 2.100 (3.000)* W                                                                                                                                                                                                                 |
| Power settings   | 9 power settings per zone + Powerboost                                                                                                                                                                                                        |
| Safety           | Safety equipment                                                                                                                                                                                                                              |
| Туре             | Induction Hob                                                                                                                                                                                                                                 |
| Type of commands | Touch Control                                                                                                                                                                                                                                 |
| Notes:           | **With the function PowerControl, maximum power can be set on the user to the listed values<br>*PowerBoost                                                                                                                                    |
| FEATURES         |                                                                                                                                                                                                                                               |
| Powerboost       | Booster function provides increased power to the selected plate. In particular, when the<br>Booster is activated, the plate works for ten minutes at a very high power that allows to heat<br>quickly large quantities of water.              |
| Pot detector     | All induction cooker hobs detect the pot resting on them, but they also calculate the area they cover. This system allows the energy to be used even more efficiently. Moreover, the plates switch off automatically when the pot is removed. |