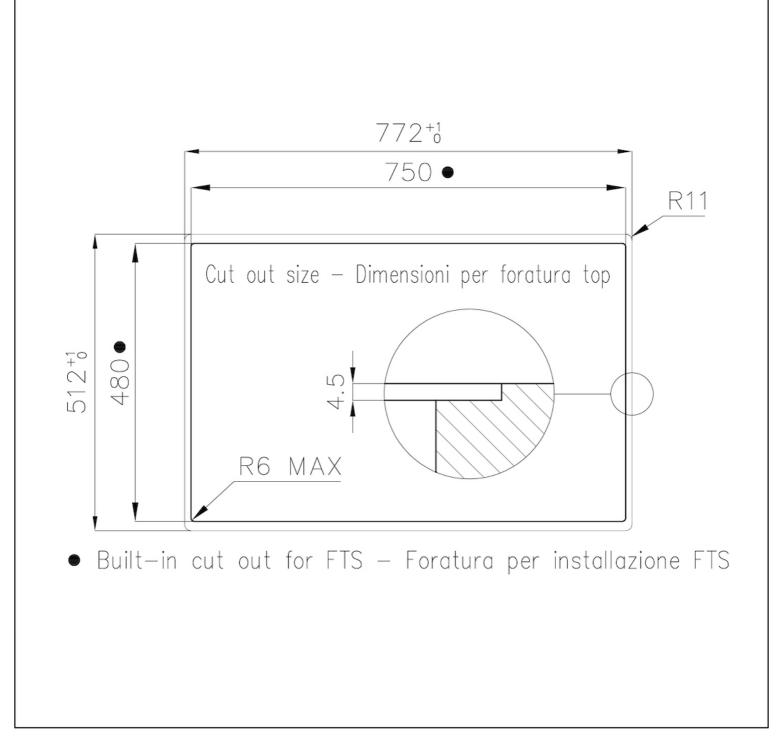

### DETAILS

| Coloring               | Black                                                      |
|------------------------|------------------------------------------------------------|
| Edge/Installation Type | Bevelled Edge - for flush-mount or over-mount installation |
| Material               | Ceramic glass                                              |
| Dimensions             | 770x510 mm                                                 |
| Heating element        | 6 zones                                                    |
| Built-in hole          | View technical data sheet                                  |
| Width                  | 77 cm                                                      |
| Total power            | 2.800, 3.500, 4.500, 6.000, 7.400, 11.100 W**              |