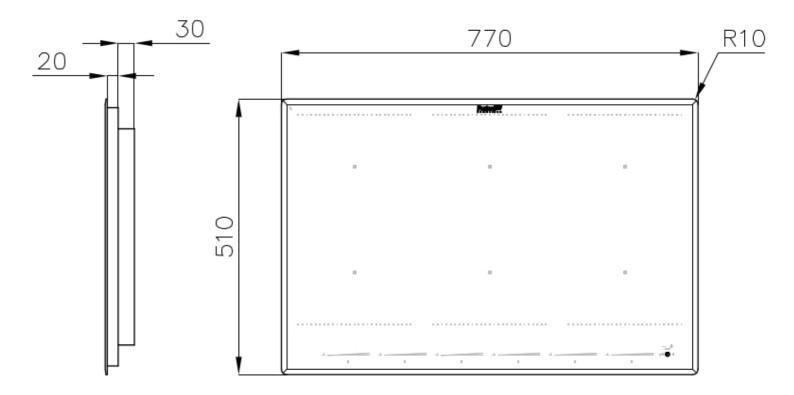

### DETAILS

| Coloring               | Black                                                      |
|------------------------|------------------------------------------------------------|
| Edge/Installation Type | Bevelled Edge - for flush-mount or over-mount installation |
| Material               | Ceramic glass                                              |
| Dimensions             | 770x510 mm                                                 |
| Heating element        | 6 zones                                                    |
| Built-in hole          | View technical data sheet                                  |
| Width                  | 77 cm                                                      |
| Total power            | 2.800, 3.500, 4.500, 6.000, 7.400, 11.100 W**              |